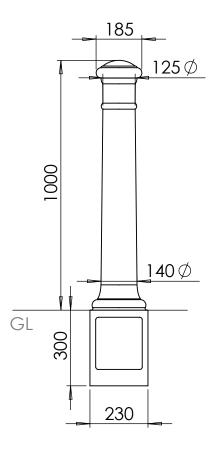

## Cast Iron Bollards | ASF 102

**Material:** 

Standard Finish: Optional Finish:

**Adaptations:** 

Reflective Bands: Ram Raid Options: Logos / Coats of Arms: 100% recycled, engineering grade 250 cast iron or any grade of ductile cast iron