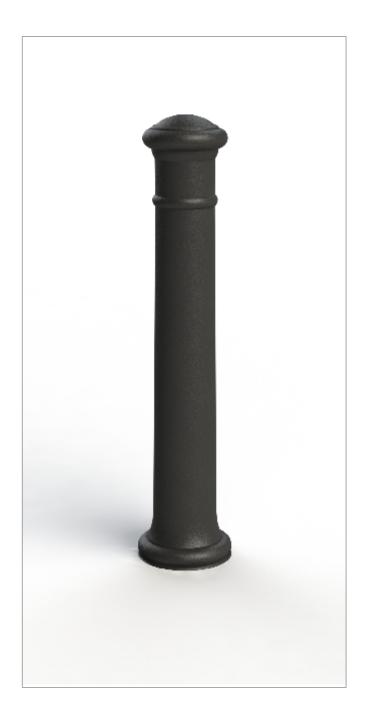

## Cast Iron Bollards | ASF 102

**Material:** 

Standard Finish: Optional Finish:

**Adaptations:** 

Reflective Bands: Ram Raid Options: Logos / Coats of Arms: 100% recycled, engineering grade 250 cast iron or any grade of ductile cast iron